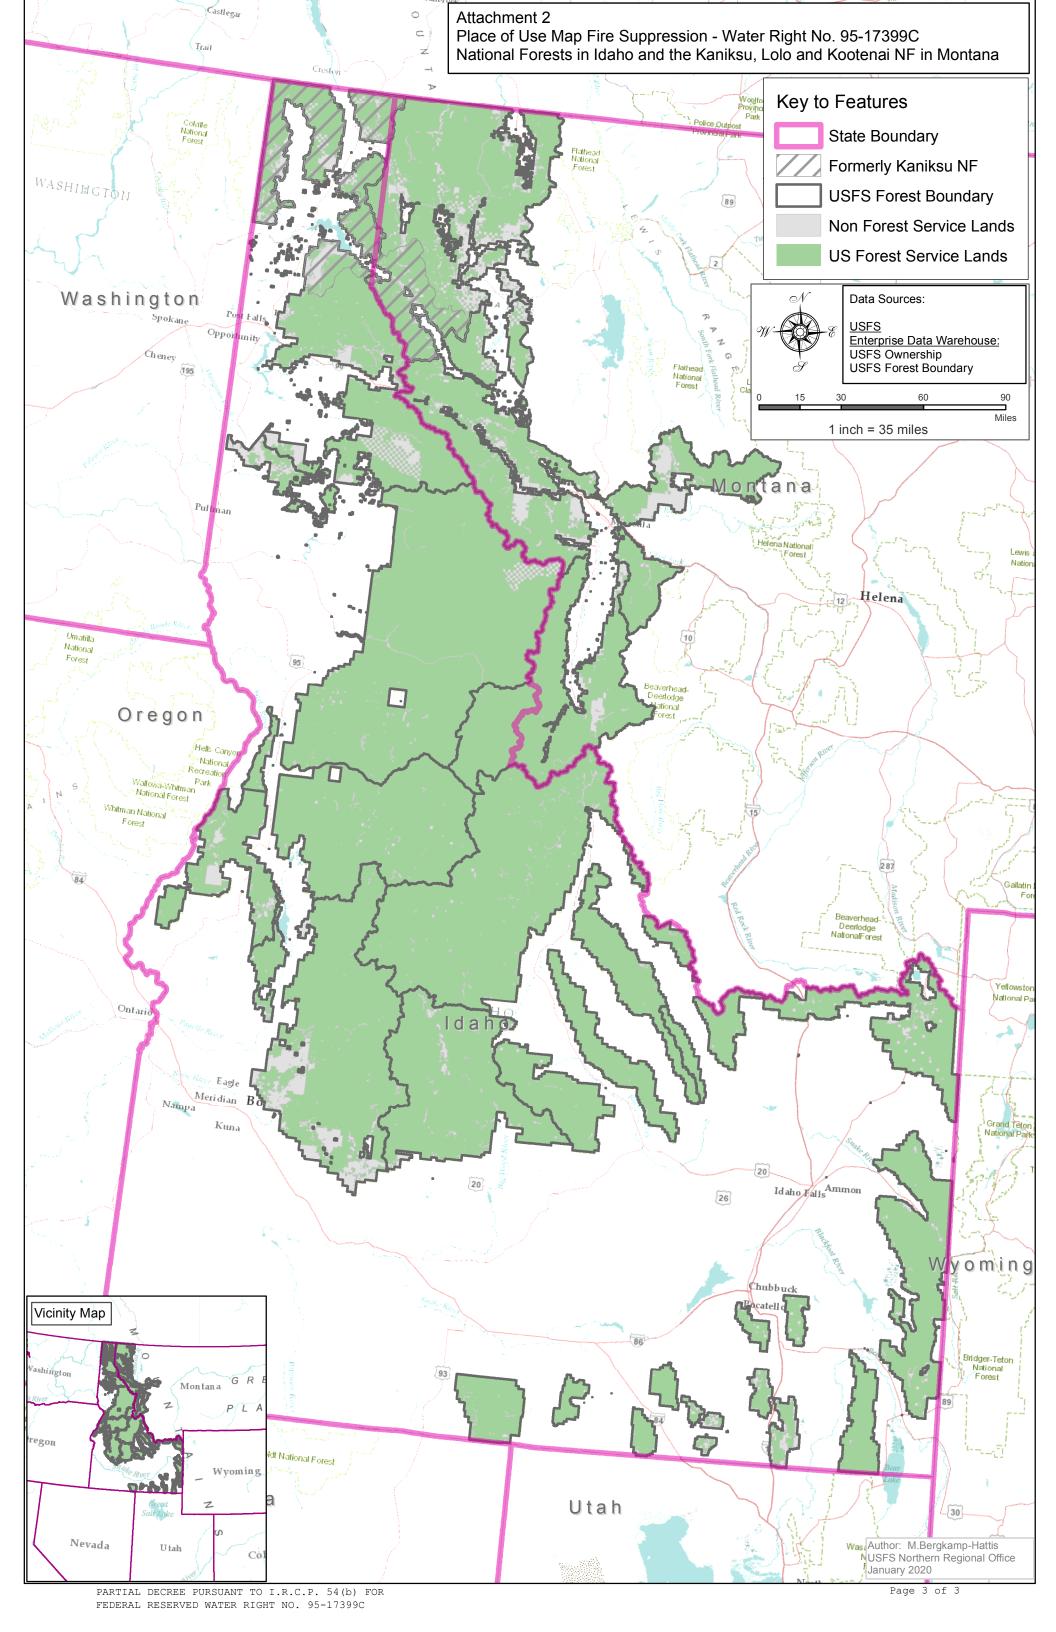

Administrative-Fire Suppression 01/01 - 12/31

PLACE OF USE: National Forests in Idaho and the Kaniksu, Lolo and Kootenai National Forests in

Montana.

See Attachment 2.

OTHER PROVISIONS NECESSARY FOR DEFINITON OR ADMINISTRATION OF THIS WATER RIGHT: